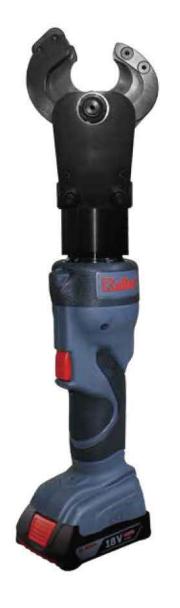

## ■ Model No. K-30A (with Li-lon Battery & Charger)

Length: 412 mm / Wt.: 3.6 kgs(w/o battery) Weight: 4.0 kgs (2.0Ah battery included)

## ■ Specifications:

Drive unit:18V DC Motor

Charger (GS/CE):

voltage: 110V Single Phase AC Input Input voltage: 230V Single Phase AC

Input frequency: 50-60 Hz Reservoir capacity: 48 cc

## ■ Cutting Capacity:

: 700 bar Max. Pressure

: 7.9 tons / 77.8 kN Max. Output

Cu Strands : 28 mm Al Strands : 28 mm ACSR : 19 mm Telephone Cable : 30 mm **CCP Cable** : 30 mm Underground Cable: 30 mm

Cutting of piano wire is prohibited.